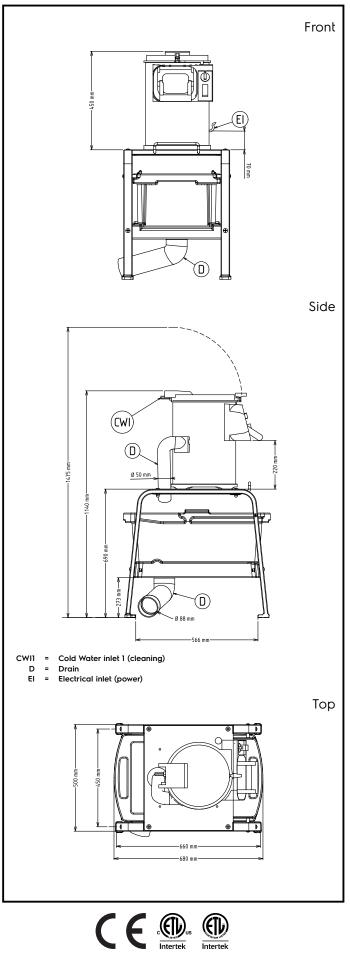

## Peelers Vegetable Peeler, 5kg with abrasive plate & stainless steel table

| Electric                                                                                   |                             |
|--------------------------------------------------------------------------------------------|-----------------------------|
| Supply voltage:                                                                            | 220-240 V/1N ph/50/60 Hz    |
| Capacity:                                                                                  |                             |
| Performance (up to):<br>Capacity:                                                          | 80 kg/hour<br>5 litres      |
| Key Information:                                                                           |                             |
| External dimensions, Width:<br>External dimensions, Depth:<br>External dimensions, Height: | 494 mm<br>680 mm<br>1140 mm |
| Shipping weight:                                                                           | 50 kg                       |